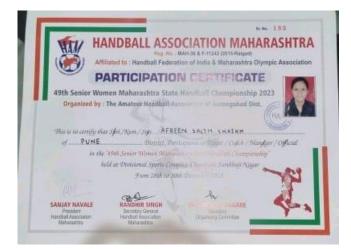

### 14. State Handball Federation Competition held at Divisional Sport Complex Chattrapati Sambhaji Nagar Aurangabad on 28<sup>th</sup> to 30<sup>th</sup> December 2023.

1. Afreen Shaikh – (TYBBA.CA) – 12164Participated