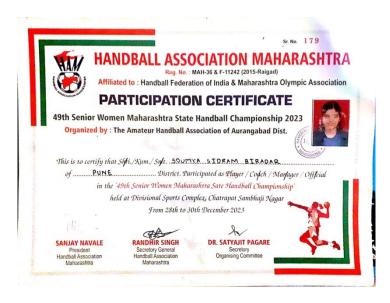

2. Soumya Biradar - (FYBCOM.) 3036 Participated

15. Pune District Cross-Country Competition held at Shahu College Parvati, on 9<sup>th</sup> December, 2023.

- 1. Nitu Jagdish Sen (SYBCOM) 38086km $6^{th}$  place2. Nisha Aanand Paswan (FYBA) 25036km $4^{th}$  place
- 3. Vaishnavi Bandhu Jawale (TYBA) 4827 10km Gold