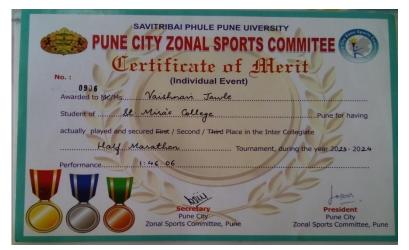

1. Vaishnavi Jawale(T.Y.B.A) - a) 21km Half Marathon – Silver medal

3. Afreen Shaikh - (T.Y.B.B.A) - 12164.

c) 4 \* 100 mt Relay - Bronze Medal.d) 4\* 400 mt Relay - Silver Medal.

4. Nitu Sen – (S.Y.BCOM)- 3808

# 5. Inter-Zonal Athletics Competitions held at S.P.P.U Pune on 1<sup>st</sup> November, 2023 to 03<sup>rd</sup> November, 2023.

1. Vaishnavi Jawale - (T.Y.B.A) - 4827

a) 21 mt Half Marathon Run -

Participation.