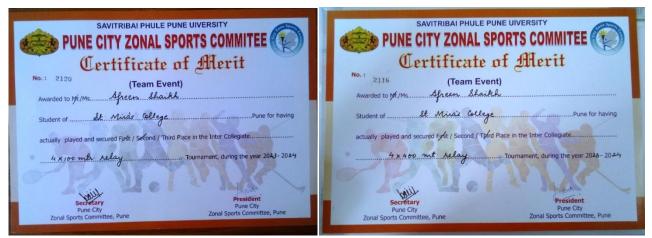

1. Vaishnavi Jawale(T.Y.B.A) - a) 21km Half Marathon – Silver medal

3. Afreen Shaikh - (T.Y.B.B.A) - 12164.

c) 4 \* 100 mt Relay - Bronze Medal.d) 4\* 400 mt Relay - Silver Medal.

4. Nitu Sen – (S.Y.BCOM)- 3808

d) 4\* 100 Relay – Bronze Medale) 4\* 400 Relay – Silver Medal

5. Nisha Paswan (FYBA- B) 2503

d) 4\* 400 Relay - Silver Medal

8. Gurpreet Kaur (F.Y.BCA)- 9377

d) 4\* 100 Relay – Bronze Medal

| SAVITRIBAI PHULE PU<br>PUNE CITY ZONAL SP<br>Certificate a | ORTS COMMITEE                                          |
|------------------------------------------------------------|--------------------------------------------------------|
| No.: 2123<br>(Team Even<br>Awarded to Mf./Ms               | t)                                                     |
| Student of                                                 |                                                        |
| 4 × 100 mlr. Relay                                         | Tournament, during the year 2023 - 2024                |
| Secretary<br>Pune City<br>Zonal Sports Committee, Pune     | President<br>Pune City<br>Zonal Sports Committee, Pune |

11. Natasha Chavan (SYBCOM) - 3876 b) 4\* 100 Relay – Bronze Medal

4\* 400 Relay – Silver Medal

| SAVITRIBAI PHULE PUNE UIVERSITY PUNE CITY ZONAL SPORTS COMMITEE                  |
|----------------------------------------------------------------------------------|
| No.: 2109 (Team Event)                                                           |
| Awarded to Mr./MsNatasha chavan<br>Student of                                    |
| actually played and secured First / Second / Third Place in the Inter Collegiate |
| Secretary<br>Pune City<br>Zonal Sports Committee, Pune                           |

| SAVITRIBAI PHULE PUNE UIVERSITY<br>PUNE CITY ZONAL SPORTS CON      |                                                |
|--------------------------------------------------------------------|------------------------------------------------|
| Certificate of Aler<br>No.: 2122 (Team Event)<br>Awarded to Mr./Ms | 11                                             |
| Student of                                                         | Pune for having                                |
| 4 x 100 mtr: Relay Tournament, duri                                | ng the year 2023- 2024                         |
| Secretary<br>Pune City<br>Zonal Sports Committee, Pune Zonal Sp    | Président<br>Pune City<br>prts Committee, Pune |