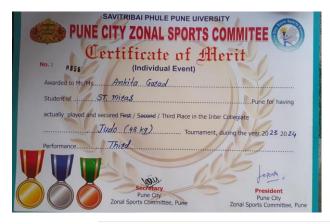

## 3. Inter-Collegiate Judo Competition Held at Shri Siddhivinayak College, Karvenagar on 15<sup>th</sup> September 2023.

- 1. Isha Kumari F.Y.BBA (C.A) 9367 Bronze .
- 2. Ankita Garad F.Y.B.A 2451 Bronze
- 3. Devyani Dhonge F.Y.B.B.A 9008 Bronze

# 7. Inter-Zonal Judo Competitions held at J.M.D Arts and B.W Commerce & Science College, Sinner, Nashik on 23<sup>rd</sup> November, 2023 & 24<sup>th</sup> November, 2023.

1. Ankita Garad – F.Y.B.A – 2451 – Weight Category - 48 kg - Silver Medal.