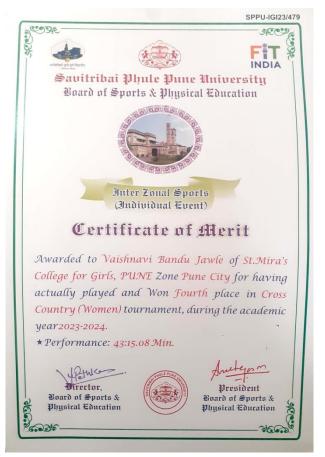

8. Inter - Zonal Cross - Country Competitions held at Mirajgaon, Aurangabad on 6<sup>th</sup> October, 2023
 & 7<sup>th</sup> October, 2023.

1. Vaishnavi Jawale (S.Y.B.A) - 2696

(10 km Cross Country ) - Forth Place

She was Selected for All India Inter University Cross Country Competition

9. Pune District Judo Championship held at Sadashi Peth Judo hall on 26<sup>th</sup> August 2023.

1. Saniya Nadaf (S.Y.B.COM.) – 3691 Weight Category- 49kg Silver Medal