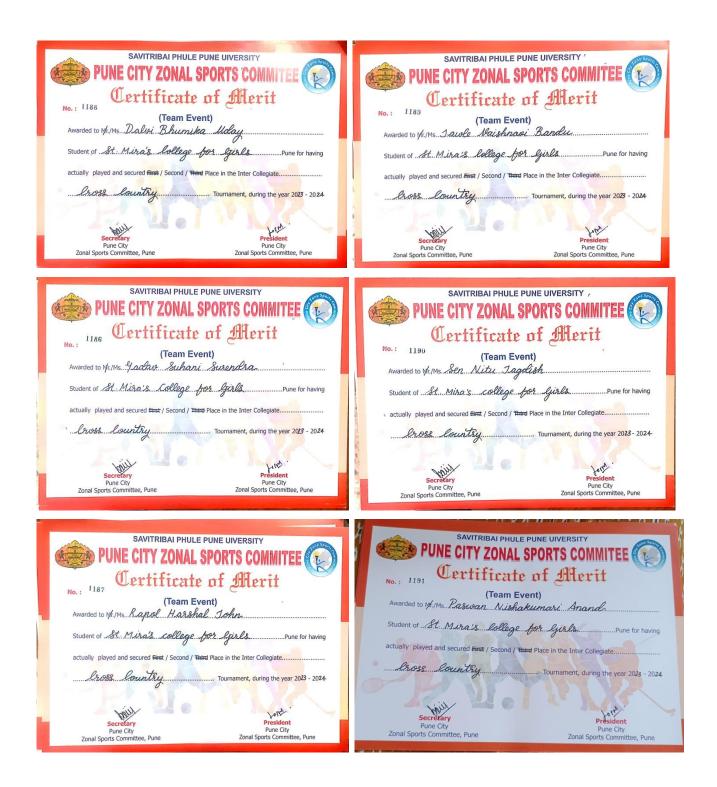

# 2. Inter-Collegiate Cross-Country Competition organized by Kaveri College held at SPPU, Pune, on 12<sup>th</sup> September, 2023. 1. Suhani Yadav - TYBBA(CA) – 1211. Silver Medal

Silver Medal

Silver Medal

- 2. Sen Netu Jagdish SYBCOM. 3808. Silver Medal Silver Medal
- 3. Rapol Harshal TYBA 4845.
- 4. Jawale Vaishnavi TYBA 4827.
- 5. Bhumika Dalvi FYBCOM 3423.
- 6. Paswan Nishakumari F.Y.B.A 2503. Silver Medal